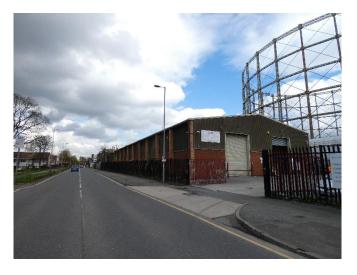

The property occupies an easily accessible location on the eastern side of Manchester in a mixed use area within walking distance of the Ethiad Stadium.

The property is available by way of acquisition/assignment of the remaining long leasehold interest (99 Years from the 23<sup>rd</sup> July 1990). The Freehold is held by the Local Authority. We are advised an option to extend this lease is available.