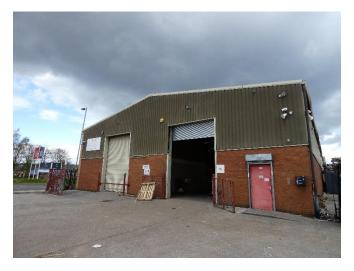

# WAREHOUSE & YARD FOR SALE

TENANTED INVESTMENT PROPERTY

144 Bradford Road, Miles Platting, MANCHESTER M40 7AS [GM544431] 10,206 sq ft on 0.85 Acres

///mining.long.inch

Occupying a secured, gated and fenced site of 0.85 Acres this building provides offices and warehouse with a Gross Internal Area of 948 sq m (10,206 sq ft) plus mezzanine storage over the offices.

# **Key information:**

Unit Width 16.6 M x Depth 49.4 M / Gas fired heating (not tested) / Max eave height of 7m / Gantry crane 5 tonnes (not tested) / Roller shutter doors 3.5 M wide x 5 M high — one to each bay. EPC D 83. VAT is applicable.