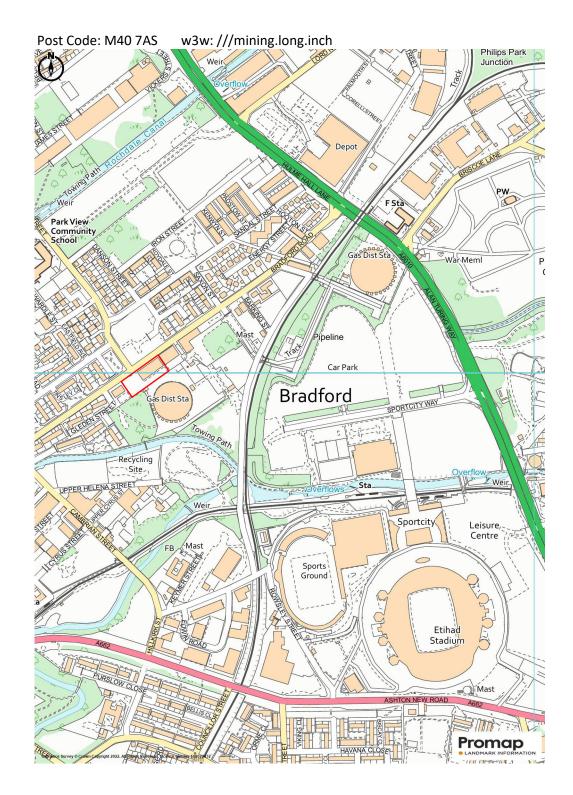

# WAREHOUSE & YARD FOR SALE

TENANTED INVESTMENT PROPERTY

144 Bradford Road, Miles Platting, MANCHESTER M40 7AS [GM544431] 10,206 sq ft on 0.85 Acres

///mining.long.inch

Occupying a secured, gated and fenced site of 0.85 Acres this building provides offices and warehouse with a Gross Internal Area of 948 sq m (10,206 sq ft) plus mezzanine storage over the offices.

The property occupies an easily accessible location on the eastern side of Manchester in a mixed use area within walking distance of the Ethiad Stadium.

The property is available by way of acquisition/assignment of the remaining long leasehold interest (99 Years from the 23<sup>rd</sup> July 1990). The Freehold is held by the Local Authority. We are advised an option to extend this lease is available.